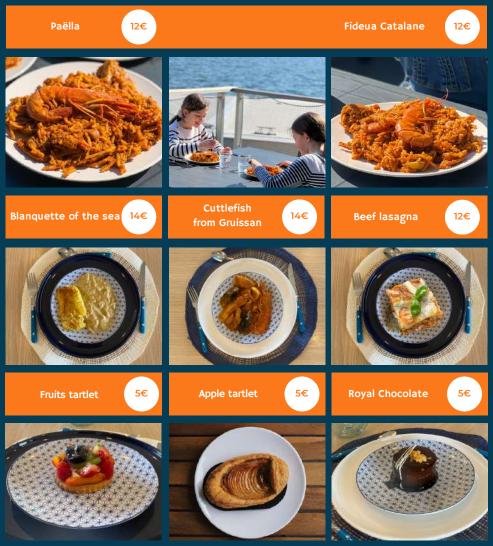

# Our breakfasts

Our breakfast is delivered on board every day, from 8 am to 9:30 am (for the "Sweet" and "Savory" formulas) or distributed the day before at reception, for the "Wellness" or "Children" formulas. We offer 4 formulas:

#### "SUGAR" BREAKFAST

- · your choice of hot beverage\*.
- orange or apple juice
- · a pain au chocolat
- a croissant
- ½ baguette, butter & jam.

12,5€/ pers

#### "SALTY" BREAKFAST

- your choice of hot beverage\*.
- orange or apple juice
- assortment of charcuterie (rosette, white ham, coppa, 120g dry-cured ham)
- assorted cheeses (fruit wheel, comté, camembert, blue, goat)
- ½ baguette, & butters.

#### **HEALTHY "BREAKFAST"**

- your choice of hot beverage \*
- · orange or apple juice
- a dairy product
- · chocolate or red fruit muesli
- a compote
- · four gluten-free and lactose-free cakes

11€/ pers

#### "CHILDREN" BREAKFAST

- a Candyup® (chocolate or strawberry)
- · a carton of orange or apple juice
- · a packet of Kellog's® cereals
- · a pom'pote ®
- two kinder ®

7€/ pers

**Allergen** 

<sup>\*</sup>Tassimo® coffee or milka chocolate pod, I bag of Lipton® green teaTassimo® Additional Tassimo® pods are on sale at reception (50 centimes/dose). Milk shade is available on request from reception.