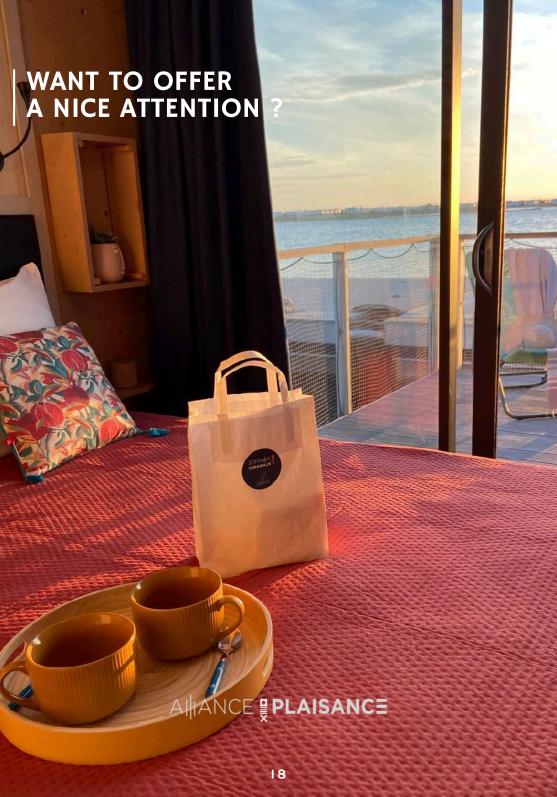

# Want to treat yourself during your stay?

Make your loved ones happy and surprise them with a special gift from the menu:

- Bouquet of country flowers (30€)
- Bouquet of red roses (35€)
- Romantic decoration (15€): Heart-shaped synthetic rose petals and a personalized note
- Birthday decoration (25€) : birthday garland, 3 leds candles, small gift from Gruissan and a personalized note

#### Want to share the Gruissan experience?

Would you like to treat a loved one without imposing dates?

Then the Gift Card is for you: the lucky recipient has the freedom to choose the stay that suits him or her, thanks to the amount you yourself determine!