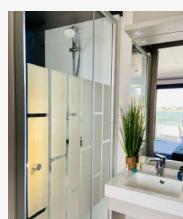

A comfortable interior available in 2 versions:

LodgeBoat Duo:

1 room for 2 people, including a bathroom with shower and separate toilet.

LodgeBoat Family:
 rooms for 4 people,
 each with en-suite shower and toilet.