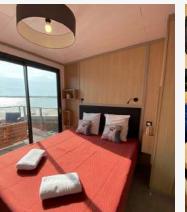

LodgeBoats range in size from 47 to 64 m<sup>2</sup>, with terraces and all the comforts you need for a cosy stay.

LodgeBoats stand on floating platforms

platforms connected to the fixed pontoon. Tied up to the quay like boats, LodgeBoats comply with safety standards specific to the maritime environment. For maximum comfort, LodgeBoats are supplied with water and electricity from the pontoons. Wastewater is evacuated via an innovative vacuum suction system, guaranteeing "0" discharge into the sea.

A comfortable interior available in 2 versions:

LodgeBoat Duo:

1 room for 2 people, including a bathroom with shower and separate toilet.

LodgeBoat Family:
 rooms for 4 people,
 each with en-suite shower and toilet.

LodgeBoats feature a cosy living space, designed like a "Carré de Bateau", equipped with a kitchenette and opening onto a large terrace with a pergola.

The maritime accents of the decor and the 19 to 26 m² terrace on the water reinforce the feeling of living on the open seas, and immerse passengers in a real yachting experience while remaining alongside the quayside.