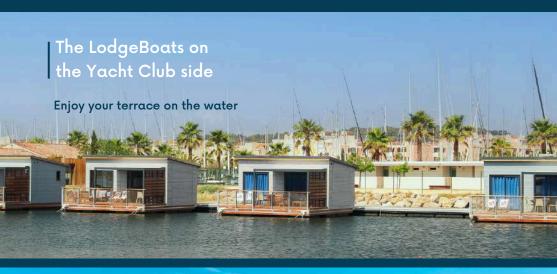

LodgeBoats are supplied with water and electricity from the pontoons. Wastewater is evacuated via an innovative vacuum suction system, guaranteeing "0" discharge into the sea.

A comfortable interior available in 2 versions:

LodgeBoat Duo:

1 room for 2 people, including a bathroom with shower and separate toilet.

LodgeBoat Family:
 rooms for 4 people,
 each with en-suite shower and toilet.

LodgeBoats feature a cosy living space, designed like a "Carré de Bateau", equipped with a kitchenette and opening onto a large terrace with a pergola.

The maritime accents of the decor and the 19 to 26 m² terrace on the water reinforce the feeling of living on the open seas, and immerse passengers in a real yachting experience while remaining alongside the quayside.







# WHAT IS A LODGEBOAT ?



# The LodgeBoats on the Grand Large side

Enjoy an "open sea" view





# GOOD TO KNOW



# WIFI CODE



Login wifiallianceplaisance

Password
Gruissan11

# CONTACT THE CREW



Bookings/ Reception 04 49 42 00 14

On call duty: 06 IO 57 89 OI (In case of emergency)

# OPENING HOURS RECEPTION



9h - I2h I4h - I8h

# USEFUL NUMBERS



<u>Gruissan Tourist Office:</u> 04 68 49 09 00

<u>Harbour master's office</u> 04 68 75 21 60

# **EMERGENCY NUMBERS: 112**



• <u>SAMU</u>:15

• Police: 17 ou 04 68 49 06 00

• Firefighters: 18





## Services available on request:



- Hair dryer (free)
- Ironing board and iron (free)
- Toaster (free)
- Safety barrier for children or animals on the "Grand Large" side (free)
- Baby kit (10€/day): travel cot with high chair
- Bed for a child with linen prov