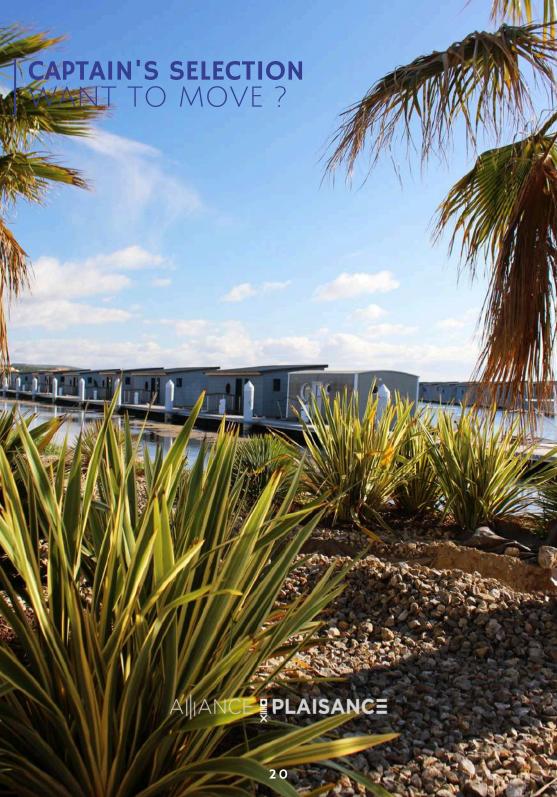

Like a marina hotel, "les llots de Gruissan" welcome you aboard their 33 LodgeBoats with hotel services.

In this natural environment, protected by a breakwater pontoon, in the outer harbour of Gruissan, you can enjoy a unique location on the "Grande Bleue".

LodgeBoats range in size from 47 to 64 m<sup>2</sup>, with terraces and all the comforts you need for a cosy stay.

LodgeBoats stand on floating platforms

platforms connected to the fixed pontoon. Tied up to the quay like boats, LodgeBoats comply with safety standards specific to the maritime environment. For maximum comfort, LodgeBoats are supplied with water and electricity from the pontoons. Wastewater is evacuated via an innovative vacuum suction system, guaranteeing "0" discharge into the sea.

# The LodgeBoats on the Grand Large side

Enjoy an "open sea" view