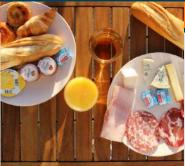

#### "SUGAR" BREAKFAST

- · your choice of hot beverage\*.
- orange or apple juice
- · a pain au chocolat
- a croissant
- ½ baguette, butter & jam.

12,5€/ pers

#### "SALTY" BREAKFAST

- your choice of hot beverage\*.
- orange or apple juice
- assortment of charcuterie (rosette, white ham, coppa, 120g dry-cured ham)
- assorted cheeses (fruit wheel, comté, camembert, blue, goat)
- ½ baguette, & butters.