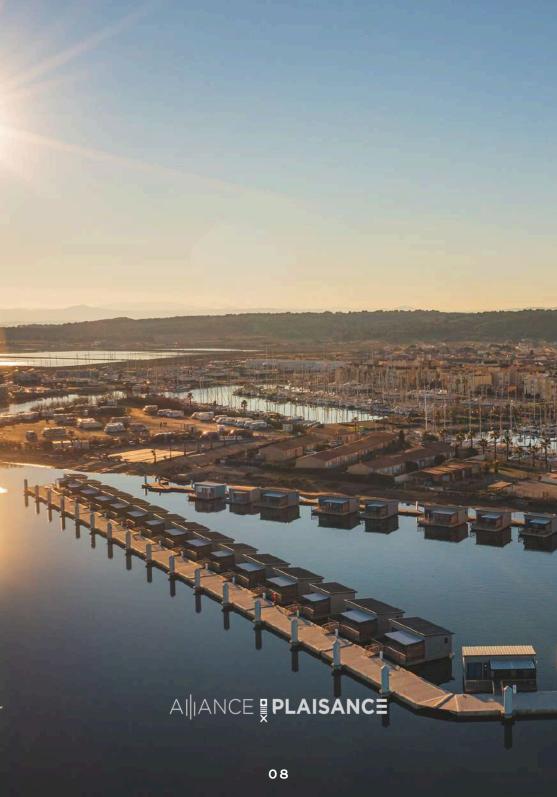

# **The History** Of "les îlots de Gruissan"

A | ANCE PLAISANCE

FIRST IN FRANCE, in the history of tourism and marinas, this atypical floating leisure accommodation offer, named LodgeBoats was completed on June 2, 2021!

In order to allow you to enjoy this exceptional environment today, we first had to build the chop-breaking pontoon that protects the LodgesBoats from the turbulence of the water and guarantees a safe mooring. This pontoon, built on the same technical model as the 1944 landing infrastructures, is 340 meters long, 5 meters wide and 2.5 meters high. This infrastructure was built in 6 months under the direction and with the staff of the Port of Gruissan.