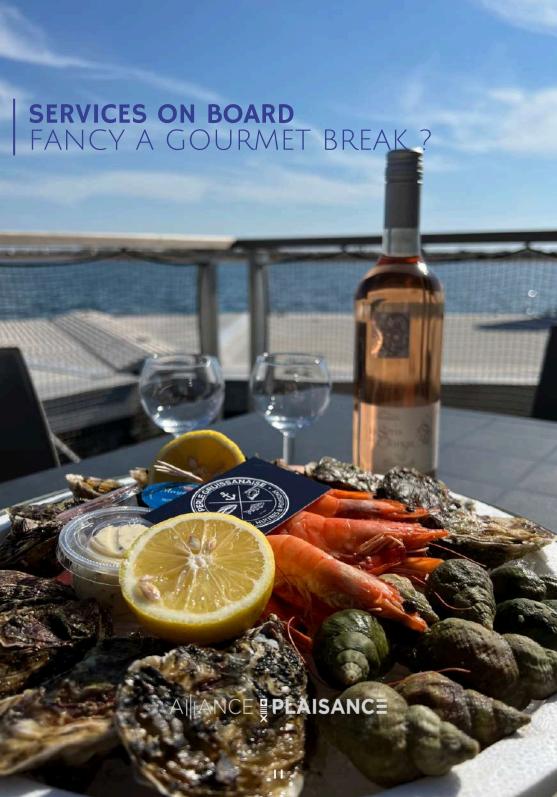

# Hungry like a sea bass?

Have the Captain's planks delivered to you!

# Fancy some seafood ?

La Perle Gruissanaise : from the producer to the consumer !

| Gourmet tray<br>(cooked)                                                                                        | Tasty<br>Tray (cooked)                                                                                                                                        |
|-----------------------------------------------------------------------------------------------------------------|---------------------------------------------------------------------------------------------------------------------------------------------------------------|
| <ul> <li>18 shrimps</li> <li>12 whelks</li> <li>1 crab</li> <li>2 pers</li> <li>45€</li> </ul>                  | <ul> <li>12 shrimps</li> <li>12 whelks</li> <li>6 langoustines</li> <li>1 lobster</li> </ul> 2 pers 75€                                                       |
| Aperitif<br>Tray                                                                                                |                                                                                                                                                               |
| <ul> <li>12 oysters</li> <li>12 shrimps</li> <li>8 whelks</li> </ul> 2 pers 37€                                 | <ul> <li>24 oysters</li> <li>18 shrimps</li> <li>16 whelks</li> </ul> 4 pers 65€                                                                              |
| Discovery<br>Tray                                                                                               |                                                                                                                                                               |
| <ul> <li>20 oysters</li> <li>18 shrimps</li> <li>12 whelks</li> <li>1 crab</li> </ul> 2 pers 74€                | <ul> <li>40 oysters</li> <li>24 shrimps</li> <li>18 whelks</li> <li>2 crabs</li> </ul>                                                                        |
| Pleasure<br>Tray                                                                                                |                                                                                                                                                               |
| <ul> <li>18 oysters</li> <li>12 shrimps</li> <li>8 whelks</li> <li>6 langoustines</li> <li>1 lobster</li> </ul> | <ul> <li>36 oysters</li> <li>18 shrimps</li> <li>16 whelks</li> <li>12 langoustines</li> <li>1 lobster ("homard")</li> <li>1 lobster ("langouste")</li> </ul> |
| Bunch of 6 shrimps                                                                                              | • 6 Shrimps 6€                                                                                                                                                |