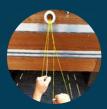

# In case you accidentally fall into the water !

In the case that you fall into the water in the area of les "llots de Gruissan", you should know that each LodgeBoat is equipped with a safety ladder that allows you to climb aboard the LodgeBoat. Its operation is detailed below:

A ladder is available on each LodgeBoat. It is located on the left side of the LodgeBoat (opposite the breakwater).

To access the ladder, pull on the handle as shown in the photo.

Grasp the ladder with your left hand on the left handle (hold) and place your foot on the lowest stirrup to secure yourself.