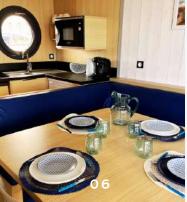

LodgeBoats feature a cosy living space, designed like a "Carré de Bateau", equipped with a kitchenette and opening onto a large terrace with a pergola.

The maritime accents of the decor and the 19 to 26 m² terrace on the water reinforce the feeling of living on the open seas, and immerse passengers in a real yachting experience while remaining alongside the quayside.