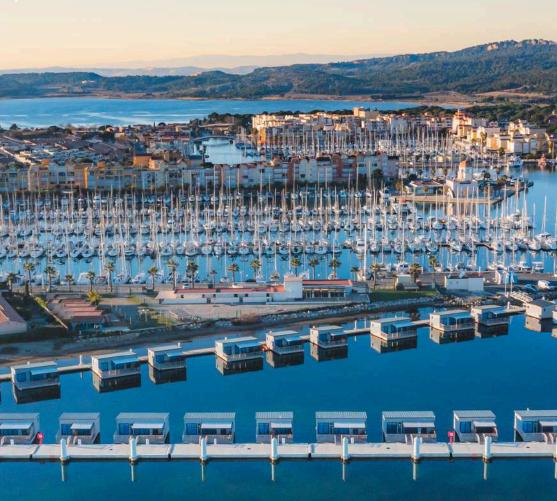

# Welcome guide

ABOARD THE LODGEBOATS

Enjoy a unique experience on board the first Lodgeboats installed in France at the Port de Plaisance of Gruissan, 20 minutes from Narbonne, in Occitania, on the Mediterranean coast.

Like a marina hotel, "les llots de Gruissan" welcome you aboard their 33 LodgeBoats with hotel services.

In this natural environment, protected by a breakwater pontoon, in the outer harbour of Gruissan, you can enjoy a unique location on the "Grande Bleue".

LodgeBoats range in size from 47 to 64 m<sup>2</sup>, with terraces and all the comforts you need for a cosy stay.

LodgeBoats stand on floating platforms

platforms connected to the fixed pontoon. Tied up to the quay like boats, LodgeBoats comply with safety standards specific to the maritime environment. For maximum comfort, LodgeBoats are supplied with water and electricity from the pontoons. Wastewater is evacuated via an innovative vacuum suction system, guaranteeing "0" discharge into the sea.