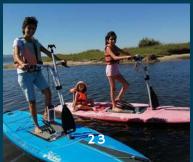

# Sail along the coast

Admire the "open sea" by paddle, kayak or pedal boat. This is the perfect way to discover the Languedoc coastline where you can enjoy the freshness and sail along the coast. We pick you up in a zodiac and bring you back on board after your outing.

#### AQUASTEPPER rates :

Aquastepper I place: 25€ per hour
Pédalo 4 places: 25€ per hour
Paddle I place: I3€ per hour

• Paddle XXL 5-8 places: 48€ per hour

For any reservation or information contact 07.55.67.77.80