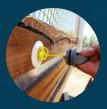

# In case you accidentally fall into the water !

In the case that you fall into the water in the area of les "llots de Gruissan", you should know that each LodgeBoat is equipped with a safety ladder that allows you to climb aboard the LodgeBoat. Its operation is detailed below:

A ladder is available on each LodgeBoat. It is located on the left side of the LodgeBoat (opposite the breakwater).

To access the ladder, pull on the handle as shown in the photo.

Grasp the ladder with your left hand on the left handle (hold) and place your foot on the lowest stirrup to secure yourself.