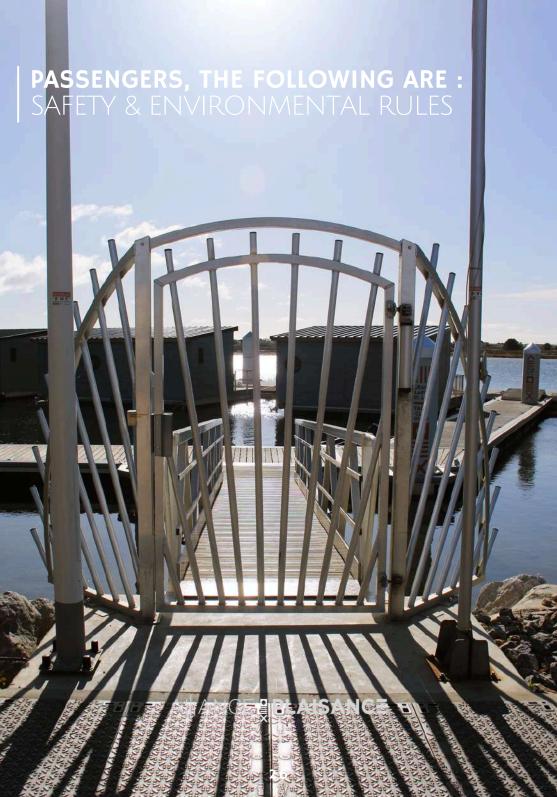

#### "CHILDREN" BREAKFAST

- a Candyup® (chocolate or strawberry)
- · a carton of orange or apple juice
- · a packet of Kellog's® cereals
- · a pom'pote ®
- two kinder ®

7€/ pers

**Allergen** 

<sup>\*</sup>Tassimo® coffee or milka chocolate pod, I bag of Lipton® green teaTassimo® Additional Tassimo® pods are on sale at reception (50 centimes/dose). Milk shade is available on request from reception.

Les "llots de Gruissan" are located in the heart of the Marina where the port rules apply. This particular environment requires that you respect a certain number of rules that we bring to your attention.

We thank you for taking the time to read them before entering your LodgeBoat.

Swimming is forbidden in the area of les îlots de Gruissan.

Movement and activities on the pontoons.

For the comfort and safety of all, it is forbidden to:

- Running on the pontoons.
- Playing ball games, beach games, or any other activity that may disturb the peace and quiet of other passengers.
- Pushing people in the water.
- Move on the pontoon on bikes, scooters or any other vehicle.