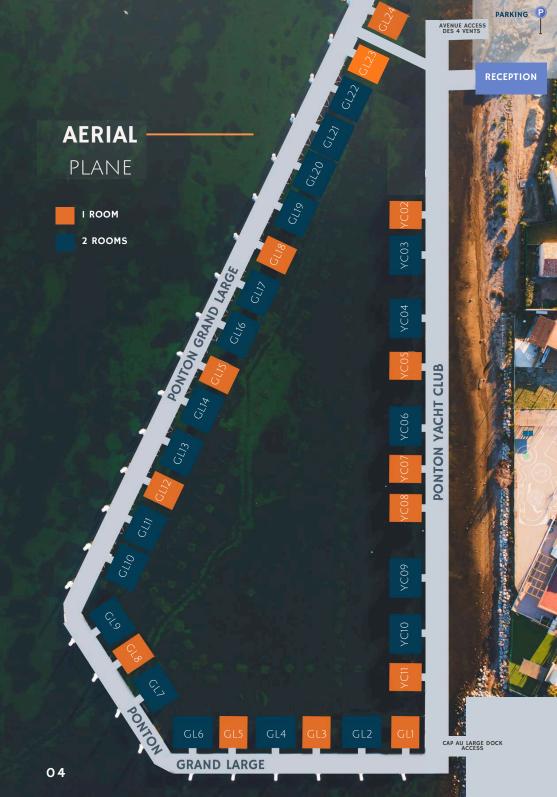

# ANCE PLAISANCE

# Welcome guide

ABOARD THE LODGEBOATS







Enjoy a unique experience on board the first Lodgeboats installed in France at the Port de Plaisance of Gruissan, 20 minutes from Narbonne, in Occitania, on the Mediterranean coast.

Like a marina hotel, "les llots de Gruissan" welcome you aboard their 33 LodgeBoats with hotel services.

In this natural environment, protected by a breakwater pontoon, in the outer harbour of Gruissan, you can enjoy a unique location on the "Grande Bleue".







# **Summary**

- ○6 What is a LodgeBoat ?
- ()9 Good to know
- 1 | Services on board
- 18 Give the gift of attention
- 20 The Captain's selection
- 24 The history of les Ilots
- 26 Safety and environmental rules
- 30 To see, to do
- 31 Map of Gruissan

# WHAT IS A LODGEBOAT ?

Rocked by the chop, the LodgeBoat invites you on a journey of spirit and relaxation

The LodgeBoat is like a cabin boat. It's a new form of leisure accommodation, ideal for letting go and enjoying a unique experience.

LodgeBoats range in size from 47 to 64 m<sup>2</sup>, with terraces and all the comforts you need for a cosy stay.

LodgeBoats stand on floating platforms

platforms connected to the fixed pontoon. Tied up to the quay like boats, LodgeBoats comply with safety standards specific to the maritime envi